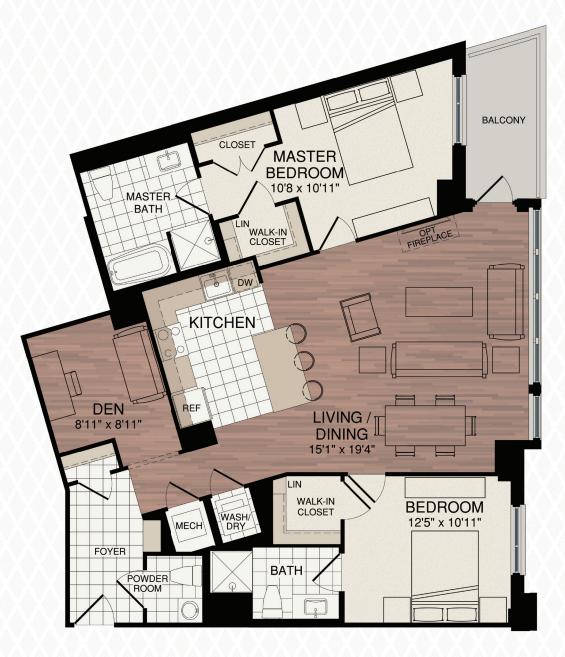

## The Albany

## 2 Bedrooms | 2.5 Bathrooms | Den

- Quality craftsmanship and concrete construction from a Developer/Builder with over 35 years of condominium experience in the Washington, DC area
- Upgraded features and finishes, including 5" hardwood floors in all living areas and porcelain tile in kitchens, baths and foyers
- Gourmet kitchens with stainless steel appliances, gas cooking and porcelain tile flooring
- Efficient gas heat and domestic hot water
- 36" soaking tubs in all one-bedroom homes, Whirlpool® tubs in two-bedroom and larger homes
- Balconies or terraces available in many homes
- Optional gas fireplaces
- Walk-in closets